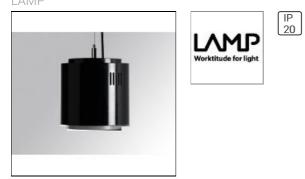

## Product data sheet

STORMBELL 3000 WW FL BK/WH. ST117030FL830NOB LAMP

Suspended downlight model STORMBELL 3000 WW FL WH/BK., LAMP brand. Made of shiny black extruded and injected aluminum body with polycarbonate opal ring. Model for COB with warm white color temperature and control gear included on white decorative rose. Flood aluminum reflector. Insulation class I.

Mounting mode

Pendant, Ceiling mounted

## Shape and measurements

Height: 6.81 in Diameter: 6.81 in

Adjustability

Fixed

## Protection

IP: 20