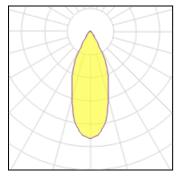

Light output 1 (integrated)

| Lamp type          | LED     | CCT         | 3000 K |
|--------------------|---------|-------------|--------|
| Nominal lamp power | 27.2 W  | CRI         | 80     |
| Total flux         | 2648 lm | LOR         | 100%   |
| Luminous efficacy  | 97 lm/W | ULOR        | 2%     |
|                    |         | Total power | 27.2 W |