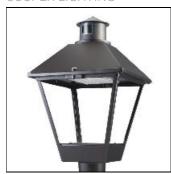

## Product data sheet

LXF/LXT LEXINGTON HID/LED LXF.LXT-PA1-50-722-U-T2R-TL

COOPER LIGHTING

Aluminum housing, top, and base, Greater than 98% life at 60,000 hours ( $40^{\circ}$ C) (LED), Up to 140 lumens per watt, Lumen packages ranging from 2,000 – 11,000 lumens, Self-aligning pole-top fitter fits 2-3/8" and 3" O.D. tenons, Optional NEMA photocontrol receptacle, Five-year warranty (LED)

Mounting mode

Pole top mounted

Shape and measurements

Height: 10.00 in Diameter: 14.00 in

Adjustability

Fixed

Electric

System power: 54 W