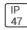

## Product data sheet

LXF/LXT LEXINGTON HID/LED LXF.LXT-PA1-50-722-U-T2R-TL

COOPER LIGHTING







Aluminum housing, top, and base, Greater than 98% life at 60,000 hours ( $40^{\circ}$ C) (LED), Up to 140 lumens per watt, Lumen packages ranging from 2,000 – 11,000 lumens, Self-aligning pole-top fitter fits 2-3/8" and 3" O.D. tenons, Optional NEMA photocontrol receptacle, Five-year warranty (LED)

## Light output 1 (integrated)



| Lamp type          | LED     | CCT         | 2200 K |
|--------------------|---------|-------------|--------|
| Nominal lamp power | 54 W    | CRI         | 70     |
| Total flux         | 4382 lm | LOR         | 100%   |
| Luminous efficacy  | 81 lm/W | ULOR        | 3%     |
|                    |         | Total nower | 54 W   |

Mounting mode

Pole top mounted

Shape and measurements

Height: 10.00 in Diameter: 14.00 in

Adjustability

Fixed

Electric