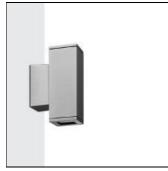

# Product data sheet

MINI CORE - WALL UP/DOWNLIGHT 5111-6-5-901-XX

UNILAMP

Description Characterized by clean and clear-cut lines CORE is a family of square wall and ceiling as well as bollard and pole lights. CORE is available in 2 sizes and is operated with High Lumen Output LED. With the energy-efficient COB LED from Citizen, clients can enjoy the same or even higher lighting levels when compared to metal halide lamps with less energy consumption. The computer-aided-design of the parabolic reflector provides efficient light emission and distribution. The housing is dust and water protected through the extensive engineering design and testing. CORE is recommended to illuminate columns, facades, walkways and various architectural design works. The bollard and pole light version gives a great level of downward light in respect to the lighting pollution issue. Spec • Designed, Manufactured and Tested according to IEC 60598-1, IEC 60598-2-1, IEC 60598-2-2 and VDE regulations. • LM6 Die Cast Aluminium and Extruded Aluminium body. • Stainless steel screws. • Nano Ceramic surface conversion. • Double layer coating. • Safety glass cover. • Post-cured silicone gasket. • High quality LED module and driver. • High efficiency reflector. • Weather proof grommet. • GFR PA6.6 terminal block. • Installation work has to be

## Shape and measurements

Length: 3.94 in Width: 6.77 in Height: 8.43 in