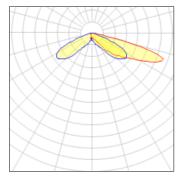

## Light output 1 (integrated)

| Lamp type          | LED     | CCT         | 5000 K |
|--------------------|---------|-------------|--------|
| Nominal lamp power | 85 W    | CRI         | 70     |
| Total flux         | 7459 lm | LOR         | 100%   |
| Luminous efficacy  | 88 lm/W | Total power | 85 W   |