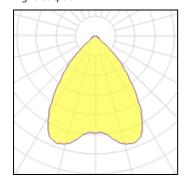

lighting applications, wall washing and accent lighting where light quality is of the utmost importance. Its high CRI output, simple control mode with CCT, green correction, and perfectly matching dimming curve with tungsten lamps give lighting designers a unique solution without any compromises. Available in RGBW and tunable white CCT versions, along with two beam angles options, the cool-running Ambiane AP is UV or IR radiation free making it ideal for a wide array of applications including theatres, auditoriums, allrooms, hotels, offices, restaurants, retail environments and more. With both DMX and DALI control options, combined with a highly efficient LED source and high quality reflectors for optimum light output, the Ambiane AP can produce truly dramatic results!

## Light output 1



| 1 x LED            |         |
|--------------------|---------|
| Nominal lamp power | 47 W    |
| Lamp flux          | 1672 lm |
| Luminous efficacy  | 36 lm/W |
| CCT                | 2700 K  |
| CRI                | 83      |

| LOR         | 100%    |
|-------------|---------|
| Total flux  | 1672 lm |
| Total power | 47 W    |
|             |         |

Mounting mode

Ceiling recessed

Shape and measurements

Height: 4.53 in Diameter: 9.13 in

Adjustability

Fixed

Electric

System power: 47 W Appliance Class: III

Protection

IP: 54 IK: 08