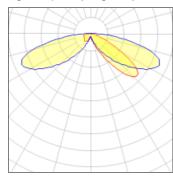

## Light output 1 (integrated)

| Lamp type          | LED      | CCT         | 5000 K |
|--------------------|----------|-------------|--------|
| Nominal lamp power | 31 W     | CRI         | 70     |
| Total flux         | 3653 lm  | LOR         | 100%   |
| Luminous efficacy  | 118 lm/W | ULOR        | 3%     |
|                    |          | Total power | 31 W   |