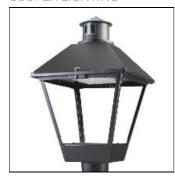

## Product data sheet

LXF/LXT LEXINGTON HID/LED LXF.LXT-PA1-30-750-U-T2U-TL

COOPER LIGHTING

Aluminum housing, top, and base, Greater than 98% life at 60,000 hours ( $40^{\circ}$ C) (LED), Up to 140 lumens per watt, Lumen packages ranging from 2,000 – 11,000 lumens, Self-aligning pole-top fitter fits 2-3/8" and 3" O.D. tenons, Optional NEMA photocontrol receptacle, Five-year warranty (LED)

Mounting mode

Pole top mounted

Shape and measurements

Height: 10.00 in Diameter: 14.00 in

Adjustability

Fixed

Electric

System power: 31 W