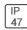

## Product data sheet

LXF/LXT LEXINGTON HID/LED LXF.LXT-PA1-30-750-U-T2U-TL

COOPER LIGHTING







Aluminum housing, top, and base, Greater than 98% life at 60,000 hours ( $40^{\circ}$ C) (LED), Up to 140 lumens per watt, Lumen packages ranging from 2,000 – 11,000 lumens, Self-aligning pole-top fitter fits 2-3/8" and 3" O.D. tenons, Optional NEMA photocontrol receptacle, Five-year warranty (LED)

## Light output 1 (integrated)



| Lamp type          | LED      | CCT         | 5000 K |
|--------------------|----------|-------------|--------|
| Nominal lamp power | 31 W     | CRI         | 70     |
| Total flux         | 3653 lm  | LOR         | 100%   |
| Luminous efficacy  | 118 lm/W | ULOR        | 3%     |
|                    |          | Total power | 31 W   |

Mounting mode

Pole top mounted

Shape and measurements

Height: 10.00 in Diameter: 14.00 in

Adjustability

Fixed

Elec