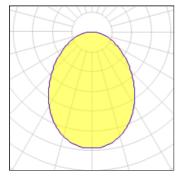

## Light output 1 (integrated)

| Lamp type          | LED     | CCT         | 3000 K |
|--------------------|---------|-------------|--------|
| Nominal lamp power | 24 W    | CRI         | 80     |
| Total flux         | 1800 lm | LOR         | 100%   |
| Luminous efficacy  | 75 lm/W | Total power | 24 W   |