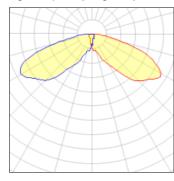

## Light output 1 (integrated)

| Lamp type          | LED     | CCT         | 3000 K |
|--------------------|---------|-------------|--------|
| Nominal lamp power | 85 W    | CRI         | 80     |
| Total flux         | 6781 lm | LOR         | 100%   |
| Luminous efficacy  | 80 lm/W | Total power | 85 W   |