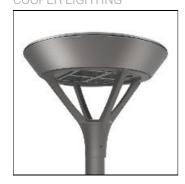

## Product data sheet

PMM MESA PMM-SA2B-830-U-SLR COOPER LIGHTING

Die-cast aluminum housing and door, Lumens packages ranging from 3,000 - 29,000 lumens, Choice of 13 high-efficiency, patented AccuLED Optics™, Base casting slip fits over a standard 3" O.D. tenon, Wall, single and dual-mount configurations available, 10kV/10vkA surge protection standard, LED fixture features a five-year warranty