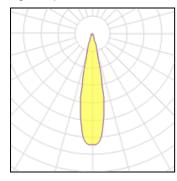

## Light output 1

| I x LED            |         |
|--------------------|---------|
| Nominal lamp power | 27.87 W |
| Lamp flux          | 2488 lm |
| Luminous efficacy  | 89 lm/W |
| CCT                | 3500 K  |
| CRI                | 80      |

| LOR         | 100%    |
|-------------|---------|
| Total flux  | 2488 In |
| Total power | 27.87 V |
|             |         |

Mounting mode

Ceiling mounted, Contact rail

Shape and measurements

Length: 7.24 in Width: 3.94 in Height: 7.87 in