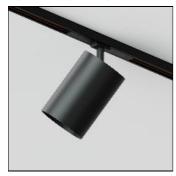

## Product data sheet

MOTO-ZERO 100 - LOW VOLTAGE M903BC37-903522

FORMA LIGHTING

Motorized track mounted 48V low voltage spotlight with light head and mounting arm in cast aluminium.

| LOR         | 100%    |
|-------------|---------|
| Total flux  | 2488 In |
| Total power | 27.87 V |
|             |         |

Mounting mode

Ceiling mounted, Contact rail

Shape and measurements

Length: 7.24 in Width: 3.94 in Height: 7.87 in

Adjustability

Rotatable, Tiltable

Electric

System power: 27.87 W

Protection

IP: 20