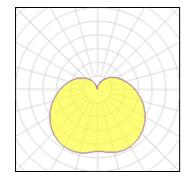

## Light output 1

| 1 x LED            |  |
|--------------------|--|
| Nominal lamp power |  |
| Lamp flux          |  |
| Luminous efficacy  |  |
| CCT                |  |
| CRI                |  |
|                    |  |

| 30 W    |
|---------|
| 2700 lm |
| 94 lm/W |
| 2800 K  |
| 81      |
|         |

| LOR         |  |
|-------------|--|
| ULOR        |  |
| Total flux  |  |
| Total power |  |
|             |  |

104% 29% 2806 lm 30 W