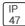

## Product data sheet

AXC AXCENT LED WALL MOUNT AXCL8ARL-C

**COOPER LIGHTING** 







Available in 14W - 123W (1,800 - 17,000 lumens) models, Full cutoff and refractive lens models available, Energy and maintenance savings up to 95% compared to HID, Energy efficient illumination results in up to 144 LPW, Lumen Select Back Box accessory for dusk-to-dawn and surface conduit, Hook-N-Lock mechanism for quick, easy installation, Wall mount, inverted wall, floodlight, and pole mount options, 120-277V Standard, 347V or 480V optional. Standard 0-10V dimming, Integrated stand-alone or wireless controls for additional savings

## Light output 1 (integrated)



| Lamp type          | LED      | CCT         | 5000 K |
|--------------------|----------|-------------|--------|
| Nominal lamp power | 72 W     | CRI         | 70     |
| Total flux         | 9817 lm  | LOR         | 100%