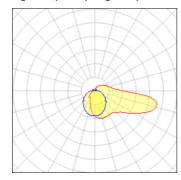

## Light output 1 (integrated)

| Lamp type          | LED      | CCT         | 5000 K |
|--------------------|----------|-------------|--------|
| Nominal lamp power | 72 W     | CRI         | 70     |
| Total flux         | 9817 lm  | LOR         | 100%   |
| Luminous efficacy  | 136 lm/W | ULOR        | 17%    |
|                    |          | Total power | 72 W   |