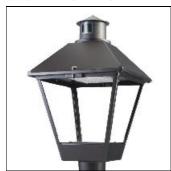

## Product data sheet

LXF/LXT LEXINGTON HID/LED LXF.LXT-PA1-20-727-U-SL3-TL

COOPER LIGHTING

Aluminum housing, top, and base, Greater than 98% life at 60,000 hours ( $40^{\circ}$ C) (LED), Up to 140 lumens per watt, Lumen packages ranging from 2,000 – 11,000 lumens, Self-aligning pole-top fitter fits 2-3/8" and 3" O.D. tenons, Optional NEMA photocontrol receptacle, Five-year warranty (LED)

Mounting mode

Pole top mounted

Shape and measurements

Height: 10.00 in Diameter: 14.00 in

Adjustability

Fixed

Electric

System power: 21 W