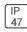

## Product data sheet

LXF/LXT LEXINGTON HID/LED LXF.LXT-PA1-20-727-U-SL3-TL

COOPER LIGHTING







Aluminum housing, top, and base, Greater than 98% life at 60,000 hours ( $40^{\circ}$ C) (LED), Up to 140 lumens per watt, Lumen packages ranging from 2,000 – 11,000 lumens, Self-aligning pole-top fitter fits 2-3/8" and 3" O.D. tenons, Optional NEMA photocontrol receptacle, Five-year warranty (LED)

## Light output 1 (integrated)



| Lamp type          | LED      | CCT         | 2700 K |
|--------------------|----------|-------------|--------|
| Nominal lamp power | 21 W     | CRI         | 70     |
| Total flux         | 2144 lm  | LOR         | 100%   |
| Luminous efficacy  | 102 lm/W | ULOR        | 4%     |
|                    |          | Total power | 21 W   |

Mounting mode

Pole top mounted

Shape and measurements

Height: 10.00 in Diameter: 14.00 in

Adjustability

Fixed

Elec