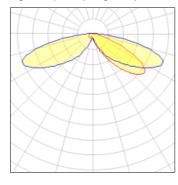

## Light output 1 (integrated)

| Lamp type          | LED      | CCT         | 2700 K |
|--------------------|----------|-------------|--------|
| Nominal lamp power | 21 W     | CRI         | 70     |
| Total flux         | 2144 lm  | LOR         | 100%   |
| Luminous efficacy  | 102 lm/W | ULOR        | 4%     |
|                    |          | Total power | 21 W   |