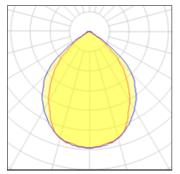

# Light output 2 (integrated)

| Lamp type          | LED     | CCT         | 4000 K |
|--------------------|---------|-------------|--------|
| Nominal lamp power | 34 W    | CRI         | 80     |
| Total flux         | 1984 lm | LOR         | 100%   |
| Luminous efficacy  | 58 lm/W | Total power | 34 W   |