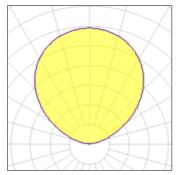

# Light output 1 (integrated)

| Lamp type          | LED      | CCT         | 4000 K |
|--------------------|----------|-------------|--------|
| Nominal lamp power | 23 W     | CRI         | 80     |
| Total flux         | 3088 lm  | LOR         | 100%   |
| Luminous efficacy  | 134 lm/W | ULOR        | 100%   |
|                    |          | Total power | 23 W   |