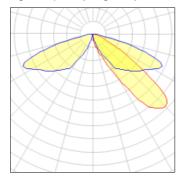

## Light output 1 (integrated)

| Lamp type          | LFD     | CCT         | 2700 K |
|--------------------|---------|-------------|--------|
|                    | 223     |             |        |
| Nominal lamp power | 31 W    | CRI         | 80     |
| Total flux         | 2256 lm | LOR         | 100%   |
| Luminous efficacy  | 73 lm/W | Total power | 31 W   |