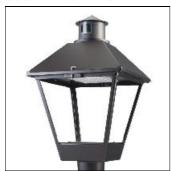

## Product data sheet

LXF/LXT LEXINGTON HID/LED LXF.LXT-PA1-30-827-U-T2R-HSS

COOPER LIGHTING

Aluminum housing, top, and base, Greater than 98% life at 60,000 hours ( $40^{\circ}$ C) (LED), Up to 140 lumens per watt, Lumen packages ranging from 2,000 – 11,000 lumens, Self-aligning pole-top fitter fits 2-3/8" and 3" O.D. tenons, Optional NEMA photocontrol receptacle, Five-year warranty (LED)