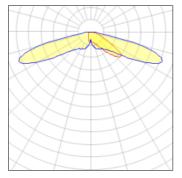

## Light output 1 (integrated)

| Lamp type          | LED      | CCT         | 4000 K |
|--------------------|----------|-------------|--------|
| Nominal lamp power | 66 W     | CRI         | 70     |
| Total flux         | 7896 lm  | LOR         | 100%   |
| Luminous efficacy  | 120 lm/W | Total power | 66 W   |