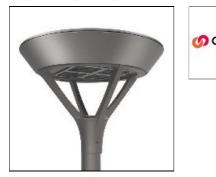

# PMM MESA PMM-SA2A-740-U-SL2 COOPER LIGHTING

Die-cast aluminum housing and door, Lumens packages ranging from 3,000 - 29,000 lumens, Choice of 13 high-efficiency, patented AccuLED Optics™, Base casting slip fits over a standard 3" O.D. tenon, Wall, single and dual-mount configurations available, 10kV/10vkA surge protection standard, LED fixture features a five-year warranty