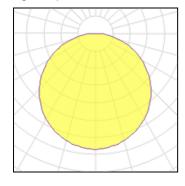

#### Light output 1

| 1 x LED            |          |
|--------------------|----------|
| Nominal lamp power | 22 W     |
| Lamp flux          | 2280 lm  |
| Luminous efficacy  | 104 lm/W |
| CCT                | 4000 K   |
| CRI                | 80       |

| LOR         | 100%    |
|-------------|---------|
| Total flux  | 2279 lm |
| Total power | 22 W    |