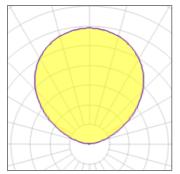

# Light output 1 (integrated)

| Lamp type          | LED      | CCT         | 4000 K |
|--------------------|----------|-------------|--------|
| Nominal lamp power | 50 W     | CRI         | 80     |
| Total flux         | 6177 lm  | LOR         | 100%   |
| Luminous efficacy  | 124 lm/W | ULOR        | 100%   |
|                    |          | Total power | 50 W   |