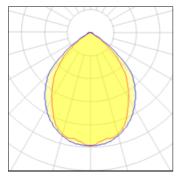

# Light output 2 (integrated)

| Lamp type          | LED     | CCT         | 4000 K |
|--------------------|---------|-------------|--------|
| Nominal lamp power | 66 W    | CRI         | 80     |
| Total flux         | 4087 lm | LOR         | 100%   |
| Luminous efficacy  | 62 lm/W | Total power | 66 W   |