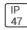

## Product data sheet

LXF/LXT LEXINGTON HID/LED LXF.LXT-PA1-20-830-U-5WQ-TL

COOPER LIGHTING







Aluminum housing, top, and base, Greater than 98% life at 60,000 hours ( $40^{\circ}$ C) (LED), Up to 140 lumens per watt, Lumen packages ranging from 2,000 – 11,000 lumens, Self-aligning pole-top fitter fits 2-3/8" and 3" O.D. tenons, Optional NEMA photocontrol receptacle, Five-year warranty (LED)

## Light output 1 (integrated)



| Lamp type          | LED      | CCT         | 3000 K |
|--------------------|----------|-------------|--------|
| Nominal lamp power | 21 W     | CRI         | 80     |
| Total flux         | 2188 lm  | LOR         | 100%   |
| Luminous efficacy  | 104 lm/W | ULOR        | 4%     |
|                    |          | Total power | 21 W   |

Mounting mode

Pole top mounted

Shape and measurements

Height: 10.00 in Diameter: 14.00 in

Adjustability

Fixed

Elec