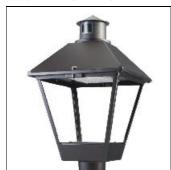

## Product data sheet

LXF/LXT LEXINGTON HID/LED LXF.LXT-PA1-20-830-U-5WQ-TL

COOPER LIGHTING

Aluminum housing, top, and base, Greater than 98% life at 60,000 hours ( $40^{\circ}$ C) (LED), Up to 140 lumens per watt, Lumen packages ranging from 2,000 – 11,000 lumens, Self-aligning pole-top fitter fits 2-3/8" and 3" O.D. tenons, Optional NEMA photocontrol receptacle, Five-year warranty (LED)