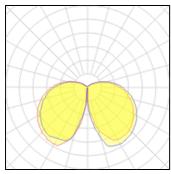

## Light output 1

1 x LED Nominal lamp power Lamp flux Luminous efficacy CCT CRI

12 W 950 lm 79 lm/W 4000 K 80

LOR ULOR Total flux Total power

100% 7% 950 lm 13 W

| Mounting mode          | Electric           |
|------------------------|--------------------|
| Standing / Bollard     | System power: 13 W |
| Shape and measurements | Appliance Class: I |
| Length: 6.71 in        | Protection         |
| Width: 6.81 in         | IP: 54             |
| Height: 31.49 in       | IK: 08             |