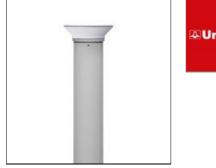

## MINI AGAR BOLLARD

7155-0-3-856-XX

UNILAMP

AGAR a range of wall light and bollard with high power LED and AC COB light sources. It is generally installed in the walk ways, parks and open spaces. It provides general lighting for the architectural environment as well as being an eye-catching object. The diffuser lens in prismatic or opal are made from polycarbonate for vandal resistance. The lens spreads the light evenly on walls and any surfaces. We can produce the bollard at different height accordingly for customized solutions. An anchorage unit for is available as an accessory. Spec • Designed, Manufactured and tested according to IEC 60598-1, IEC 60598-2-1 and VDE regulations. • LM6 Die Cast Aluminium and Extruded Aluminium body. • Stainless steel screws. • Nano Ceramic surface conversion. • Double layer coating. • Polycarbonate diffuser. • Post-cured silicone gasket. • High quality LED module and driver. • GFR PA6.6 Terminal block. • Weather proof TPE grommet. • Bollard pre-wired with outdoor cable. • Installation work has to be carried on according to the enclosed product manual.

## Light output 1

1 x LED Nominal lamp power Lamp flux Luminous efficacy CCT CRI

12 W 950 lm 79 lm/W 4000 K 80

LOR ULOR Total flux Total power

100% 7% 950 lm 13 W

| Mounting mode          | Electric           |
|------------------------|--------------------|
| Standing / Bollard     | System power: 13 W |
| Shape and measurements | Appliance Class: I |
| Length: 6.71 in        | Protection         |
| Width: 6.81 in         | IP: 54             |
| Height: 31.49 in       | IK: 08             |