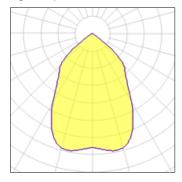

## 1 x Compact fluorescent lamp

| -                  |         |             |        |
|--------------------|---------|-------------|--------|
| Nominal lamp power | 18 W    | Socket      | G24Q-2 |
| Lamp flux          | 1200 lm | LOR         | 40%    |
| Luminous efficacy  | 26 lm/W | Total flux  | 475 lm |
| CCT                | 3000 K  | Total power | 18 W   |
| CRI                | 84      |             |        |
|                    |         |             |        |