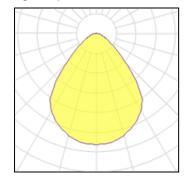

## Light output 1

| I X LED            |    |
|--------------------|----|
| Nominal lamp power |    |
| Lamp flux          | ;  |
| Luminous efficacy  | 10 |
| CCT                |    |
| CRI                |    |

| 26 W    | LOR         | 100%    |
|---------|-------------|---------|
| 3165 lm | Total flux  | 3165 lm |
| 06 lm/W | Total power | 30 W    |
| 4000 K  |             |         |

Mounting mode

Ceiling recessed