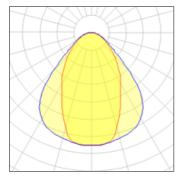

## Light output 1 (integrated)

| Lamp type          | LED     | CCT         | 3000 K |
|--------------------|---------|-------------|--------|
| Nominal lamp power | 31 W    | CRI         | 80     |
| Total flux         | 2150 lm | LOR         | 100%   |
| Luminous efficacy  | 69 lm/W | Total power | 31 W   |