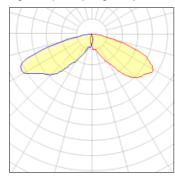

## Light output 1 (integrated)

| Lamp type          | LED     | CCT         | 5700 K |
|--------------------|---------|-------------|--------|
| Nominal lamp power | 67 W    | CRI         | 70     |
| Total flux         | 5002 lm | LOR         | 100%   |
| Luminous efficacy  | 75 lm/W | Total power | 67 W   |