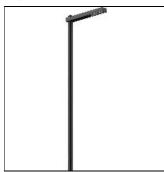

# Product data sheet

LIGHT LINEAR DENVER 1 STREET AND AREA LUMINAIRES DE-20003-T3-W40

LIGMAN

- Lamp LED - CRI Ra > 80 - MacAdam Ellipse 3 SDCM - Colour 3000K and 4000K - Die-cast aluminium housing and extruded aluminium column pre-treated before powder coating ensuring high corrosion resistance - Stainless steel fasteners in grade 316 - Durable silicone rubber gasket - Clear toughened glass - Maximum wind load resistance is 100 km/h - Surge protection 10kV

#### Mounting mode

Standing / Bollard, Pole top mounted

## Shape and measurements

Length: 45.47 in Width: 5.91 in Height: 3.54 in Weight: 27 kg

## Adjustability

Fixed

#### Design

Color of housing: Black, White, Silver gray