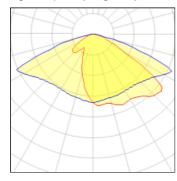

## Light output 1 (integrated)

| Lamp type          | LED      | CCT         | 4032 K |
|--------------------|----------|-------------|--------|
| Nominal lamp power | 105 W    | CRI         | 80     |
| Total flux         | 11702 lm | LOR         | 100%   |
| Luminous efficacy  | 111 lm/W | Total power | 105 W  |

#### Glare protection

Glare protection: UGR < 19