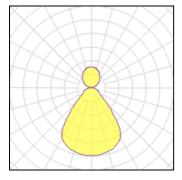

## Light output 1 (integrated)

| Lamp type          | LED      | CCT         | 3000 K |
|--------------------|----------|-------------|--------|
| Nominal lamp power | 33 W     | CRI         | 80     |
| Total flux         | 3997 lm  | LOR         | 100%   |
| Luminous efficacy  | 121 lm/W | ULOR        | 84%    |
|                    |          | Total power | 33 W   |