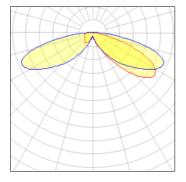

## Light output 1 (integrated)

| Lamp type          | LED     | CCT         | 3000 K |
|--------------------|---------|-------------|--------|
| Nominal lamp power | 21 W    | CRI         | 80     |
| Total flux         | 2085 lm | LOR         | 100%   |
| Luminous efficacy  | 99 lm/W | ULOR        | 3%     |
|                    |         | Total power | 21 W   |