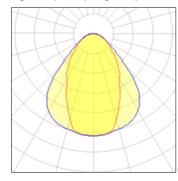

## Light output 1 (integrated)

| Lamp type          | LED     | CCT         | 3000 K |
|--------------------|---------|-------------|--------|
| Nominal lamp power | 24 W    | CRI         | 80     |
| Total flux         | 1700 lm | LOR         | 100%   |
| Luminous efficacy  | 71 lm/W | Total power | 24 W   |