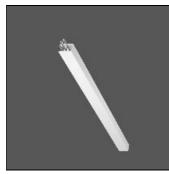

## Product data sheet

LOUI 27 90-LM118-1400

RZB

Surface module LED/19W-3000K L1400 Attention: This article is only available in combination with a Less is more 27 configuration. You can find our Less is more 27 configurator under https://www.rzb.de/en/products/loui-configurator/

Mounting mode

Wall mounted

Shape and measurements

Length: 1.06 in Width: 55.12 in Height: 1.26 in

Adjustability

Fixed

Electric

System power: 24 W