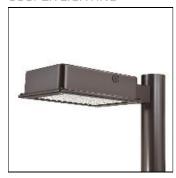

## Product data sheet

RV RIDGEVIEW LED LDRV-SLR-F03-E

**COOPER LIGHTING** 

One-piece, die-cast aluminum housing can be pole or wall-mounted, Optical design creates consistent distribution and scalability, Choice of 12 high-efficiency, patented AccuLED Optics™, Standard in 4000K (+/- 275K) CCT and nominal 70 CRI, Suitable for operation in -40°C to 40°C ambient environments, 120-277V 50/60Hz, 347V 60Hz or 480V 60Hz operation, Proprietary circuit module withstands 10kV of transient line surge, Optional battery pack and bi-level switching, Five-year warranty

Mounting mode

Pole top mounted

Shape and measurements

Length: 2.04 in Width: 12.00 in Height: 0.39 in

Adjustability

Fixed

Electric

System power: 78.3 W