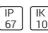

# Product data sheet

SIRIUS 300 - CC GROUND RECESS 9068-B-5-548-01

UNILAMP









Description SIRIUS a brand new linear light family features various mounting application types including in-ground walk over, wall mounted, ceiling mounted, suspension and even permanently submersion stage. SIRIUS utilized the latest LED technology from world renowned manufactures with the choices of multiple light distributions. It offered narrow beam, medium beam, wide beam, asymmetric wall washer, wash glazing, bi-symmetric and much more. Thanks to a screw-less, clear and clean-cut design SIRIUS can be installed in most application where a decent architectural expression is required. Diversity types of connecting accessory is available for this linear light family.

#### Light output 1



| 1 x LED            |
|--------------------|
| Nominal lamp power |
| Lamp flux          |
| L