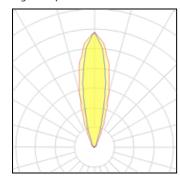

#### Light output 1

| 1 x LED            |
|--------------------|
| Nominal lamp power |
| Lamp flux          |
| Luminous efficacy  |
| CCT                |
| CRI                |
|                    |

| 7.1 W    |
|----------|
| 900 lm   |
| 127 lm/W |
| 2700 K   |
| 80       |
|          |

| LOR         |  |
|-------------|--|
| ULOR        |  |
| Total flux  |  |
| Total power |  |
|             |  |

69% 69% 623 lm

11 W