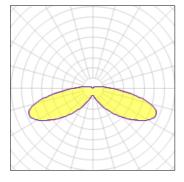

## Light output 1 (integrated)

| Lamp type          | LED      | CCT         | 3000 K |
|--------------------|----------|-------------|--------|
| Nominal lamp power | 54 W     | CRI         | 70     |
| Total flux         | 5767 lm  | LOR         | 100%   |
| Luminous efficacy  | 107 lm/W | ULOR        | 9%     |
|                    |          | Total power | 54 W   |