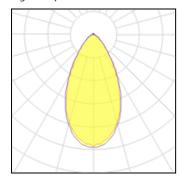

## Light output 1

| I X LED            |
|--------------------|
| Nominal lamp power |
| Lamp flux          |
| Luminous efficacy  |
| CCT                |
| CRI                |

| 185 W    | LOR         | 94%      |
|----------|-------------|----------|
| 24640 lm | Total flux  | 23119 lm |
| 116 lm/W | Total power | 198.65 W |
| 2962 K   |             |          |
| 99       |             |          |