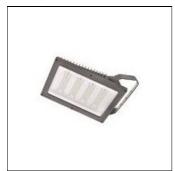

## Product data sheet

185W LED FLOODLIGHT (MB51) TYPE 4 (3000K) S2266 LEDXION K10119

NIKKON

NIKKON S2266 LEDXION K10119 185W LED Floodlight (MB51) Type 4 (3000K)

Mounting mode

Pole top mounted

Shape and measurements

Length: 3.94 in Width: 3.94 in Height: 3.94 in

Adjustability

Tiltable

Electric

System power: 198.65 W