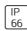

## Product data sheet

185W LED FLOODLIGHT (MB51) TYPE 4 (3000K) S2266 LEDXION K10119

NIKKON







NIKKON S2266 LEDXION K10119 185W LED Floodlight (MB51) Type 4 (3000K)

## Light output 1



| I X LED            |
|--------------------|
| Nominal lamp power |
| Lamp flux          |
| Luminous efficacy  |
| CCT                |
| CRI                |

| 185 W    | LOR         | 94%      |
|----------|-------------|----------|
| 24640 lm | Total flux  | 23119 lm |
| 116 lm/W | Total power | 198.65 W |
| 2962 K   |             |          |
| 99       |             |          |

Mounting mode

Pole top mounted

Shape and measurements

Length: 3.94 in Width: 3.94 in Height: 3.94 in

Adjustability

Tiltable

Electric

System power: 198.65 W

Protection

IP: 66