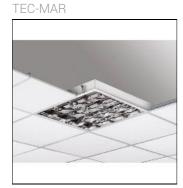

## Product data sheet

DARK-LED 1120

DIRECT BACKLIGHT led panel. Laying recessed fitting for countertop installation in false ceiling with visible structure 15/24 mm. Steel sheet body, painted with embossed white anti-yellowing epoxy-polyester powder, including phosphating and degreasing pre-treatment. Electronic driver 220-240V 50/60 Hz. Manufactured in accordance with EN / IEC 60598-1.

Mounting mode

Ceiling recessed

Shape and measurements

Length: 23.43 in Width: 23.43 in Height: 3.54 in

Adjustability

Fixed

Electric

System power: 33 W