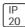

## Product data sheet

DARK-LED 1120







DIRECT BACKLIGHT led panel. Laying recessed fitting for countertop installation in false ceiling with visible structure 15/24 mm. Steel sheet body, painted with embossed white anti-yellowing epoxy-polyester powder, including phosphating and degreasing pre-treatment. Electronic driver 220-240V 50/60 Hz. Manufactured in accordance with EN / IEC 60598-1.

## Light output 1 (integrated)



| Lamp type          | LED    | CCT         | 4000 K |
|--------------------|--------|-------------|--------|
| Nominal lamp power | 33 W   | CRI         | 80     |
| Total flux         | 190 lm | LOR         | 100%   |
| Luminous efficacy  | 6 lm/W | Total power | 33 W   |

Mounting mode

Ceiling recessed

Shape and measurements

Length: 23.43 in Width: 23.43 in Height: 3.54 in

Adjustability

Fixed

Elec