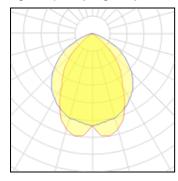

## Light output 1 (integrated)

| Lamp type          | LED    | CCT         | 4000 K |
|--------------------|--------|-------------|--------|
| Nominal lamp power | 33 W   | CRI         | 80     |
| Total flux         | 190 lm | LOR         | 100%   |
| Luminous efficacy  | 6 lm/W | Total power | 33 W   |