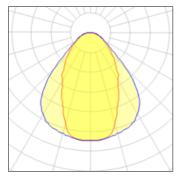

## Light output 1 (integrated)

| Lamp type          | LED     | CCT         | 3000 K |
|--------------------|---------|-------------|--------|
| Nominal lamp power | 58 W    | CRI         | 80     |
| Total flux         | 3600 lm | LOR         | 100%   |
| Luminous efficacy  | 62 lm/W | Total power | 58 W   |