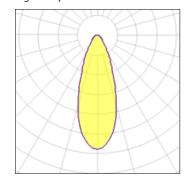

## 1 x Halogen low voltage lamp without reflector

| Nominal lamp power | 48 W   | Socket      | G9     |
|--------------------|--------|-------------|--------|
| Lamp flux          | 740 lm | LOR         | 35%    |
| Luminous efficacy  | 5 lm/W | Total flux  | 259 lm |
| CCT                | 2800 K | Total power | 48 W   |
| CRI                | 100    |             |        |