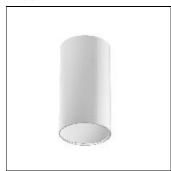

## Product data sheet

KAP SURFACE CEILING 03.4510/QT-14/48W/37°

FLOS

Luminaire for direct lighting to be installed on ceilings, wall or in suspension. Body of the luminaire made of extruded aluminium. the LED version has an interior reflector made of polycarbonate painted inside. Besides, it incorporates a diffuser lens made of opal polycarbonate which offers a uniform light. The halogen lamp versions have a reflector made of painted aluminium and a glass diffuser made of glass with sandblasted finish. combinations of exterior finishes available anodized or painted and the interior finishes of the reflector.

Mounting mode

Ceiling mounted

Shape and measurements

Height: 8.94 in Diameter: 4.53 in

Adjustability

Fixed

Electric

System power: 48 W