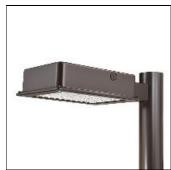

## Product data sheet

RV RIDGEVIEW LED LDRV-SLL-F04-E-7060

**COOPER LIGHTING** 

One-piece, die-cast aluminum housing can be pole or wall-mounted, Optical design creates consistent distribution and scalability, Choice of 12 high-efficiency, patented AccuLED Optics™, Standard in 4000K (+/- 275K) CCT and nominal 70 CRI, Suitable for operation in -40°C to 40°C ambient environments, 120-277V 50/60Hz, 347V 60Hz or 480V 60Hz operation, Proprietary circuit module withstands 10kV of transient line surge, Optional battery pack and bi-level switching, Five-year warranty

Mounting mode

Pole top mounted

Shape and measurements

Length: 2.04 in Width: 12.00 in Height: 0.39 in

Adjustability

Fixed

Electric

System power: 102.2 W