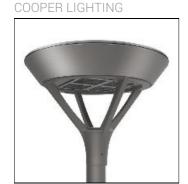

## Product data sheet

MSA MESA LED MSA-SA2C-740-U-SLL

Die-cast aluminum housing and door, Lumens packages ranging from 3,000 - 29,000 lumens, Choice of 13 high-efficiency, patented AccuLED Optics™, Base casting slip fits over a standard 3" O.D. tenon, Wall, single and dual-mount configurations available, 10kV/10vkA surge protection standard, LED fixture features a five-year warranty