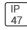

## Product data sheet

MSA MESA LED MSA-SA2C-740-U-SLL







Die-cast aluminum housing and door, Lumens packages ranging from 3,000 - 29,000 lumens, Choice of 13 high-efficiency, patented AccuLED Optics™, Base casting slip fits over a standard 3" O.D. tenon, Wall, single and dual-mount configurations available, 10kV/10vkA surge protection standard, LED fixture features a five-year warranty

## Light output 1 (integrated)



| Lamp type          | LED      | CCT         | 4000 K |
|--------------------|----------|-------------|--------|
| Nominal lamp power | 113 W    | CRI         | 70     |
| Total flux         | 10568 lm | LOR         | 100%   |
| Luminous efficacy  | 94 lm/W  | Total power | 113 W  |

Mounting mode

Wall mounted

Shape and measurements

Height: 0.39 in Diameter: 6.00 in

Adjustability

Fixed

Electric

System power: 113 W

Prot