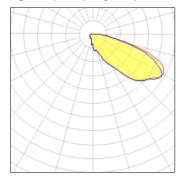

## Light output 1 (integrated)

| Lamp type          | LED      | CCT         | 4000 K |
|--------------------|----------|-------------|--------|
| Nominal lamp power | 113 W    | CRI         | 70     |
| Total flux         | 10568 lm | LOR         | 100%   |
| Luminous efficacy  | 94 lm/W  | Total power | 113 W  |