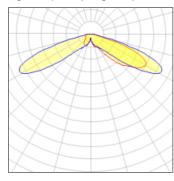

## Light output 1 (integrated)

| Lamp type          | LED      | CCT         | 4000 K |
|--------------------|----------|-------------|--------|
| Nominal lamp power | 44 W     | CRI         | 70     |
| Total flux         | 5135 lm  | LOR         | 100%   |
| Luminous efficacy  | 117 lm/W | Total power | 44 W   |