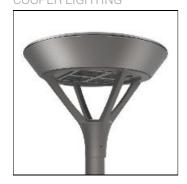

## Product data sheet

PMM MESA PMM-SA1B-740-U-T4W COOPER LIGHTING

Die-cast aluminum housing and door, Lumens packages ranging from 3,000 - 29,000 lumens, Choice of 13 high-efficiency, patented AccuLED Optics™, Base casting slip fits over a standard 3" O.D. tenon, Wall, single and dual-mount configurations available, 10kV/10vkA surge protection standard, LED fixture features a five-year warranty