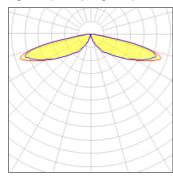

## Light output 1 (integrated)

| Lamp type          | LED      | CCT         | 3000 K |
|--------------------|----------|-------------|--------|
| Nominal lamp power | 54 W     | CRI         | 70     |
| Total flux         | 6264 lm  | LOR         | 100%   |
| Luminous efficacy  | 116 lm/W | Total power | 54 W   |