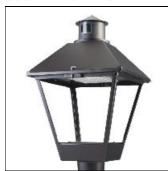

## Product data sheet

LXF/LXT LEXINGTON HID/LED LXF.LXT-PA1-50-730-U-5WQ

COOPER LIGHTING

Aluminum housing, top, and base, Greater than 98% life at 60,000 hours ( $40^{\circ}$ C) (LED), Up to 140 lumens per watt, Lumen packages ranging from 2,000 – 11,000 lumens, Self-aligning pole-top fitter fits 2-3/8" and 3" O.D. tenons, Optional NEMA photocontrol receptacle, Five-year warranty (LED)