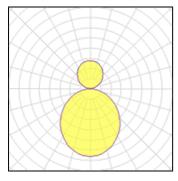

## 1 x I FD

| I X LED       |       |         |             |         |
|---------------|-------|---------|-------------|---------|
| Nominal lamp  | power | 28.3 W  | LOR         | 100%    |
| Lamp flux     |       | 2661 lm | ULOR        | 30%     |
| Luminous effi | сасу  | 94 lm/W | Total flux  | 2658 lm |
| CCT           |       | 4000 K  | Total power | 28.3 W  |
| CRI           |       | 80      |             |         |
|               |       |         |             |         |