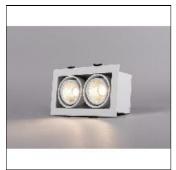

# Product data sheet

OPTIC BOX II WHITE 2700K 7473417

HIDE-A-LITE

Complete 230V downlight in box-design with reflector technology and phase dimmable driver. With its square design, fits very well in both private and public environments which require a discrete and comfortable general light. Comes in several colour temperatures and Tune. Very good colour rendering, Ra>95. Can be installed under moisture barrier with our Spot Guard Gles. Complete with phase dimmable driver with push-in terminal and screwless strain relief. Dimmable with the most commonly available dimmers on the market. Can be delivered with Converter DALI.

#### Mounting mode

Ceiling recessed

### Shape and measurements

Length: 7.05 in Width: 3.98 in Height: 2.48 in

## Adjustability

Tiltable

# Design

Color of housing: White