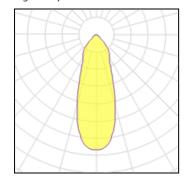

#### Light output 1

| I X LED            |
|--------------------|
| Nominal lamp power |
| Lamp flux          |
| Luminous efficacy  |
| CCT                |
| CRI                |

| 15 W    | LOR         | 100%    |
|---------|-------------|---------|
| 1051 lm | Total flux  | 1051 lm |
| 70 lm/W | Total power | 15 W    |
| 2700 K  |             |         |
| 80      |             |         |