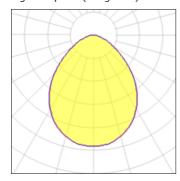

### Light output 1 (integrated)

| Lamp type          | LED     | CCT         | 4000 K |
|--------------------|---------|-------------|--------|
| Nominal lamp power | 6 W     | CRI         | 80     |
| Total flux         | 241 lm  | LOR         | 100%   |
| Luminous efficacy  | 40 lm/W | Total power | 6 W    |