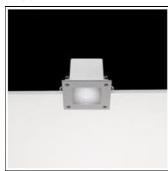

# Product data sheet

ARA LED 103217134

**FLOS** 

Recessed luminaire for outdoor installation on ceiling or false-ceiling. Configuration: die-cast aluminium structure. EN AB-47100 (low copper content). Double layer coating for high resistance to corrosion: The low copper Aluminium alloy is painted with a double coat using powders which are complaint with QUALICOAT standards: a first layer of epoxy powder (with excellent chemical and mechanical resistance) and a second finishing layer of polyester powder (resistant to UV rays and atmospheric agents). The entire painting process of the aluminium fitting starts from components which have been sand-blasted in advance to make the surface more porous and increase the adherence of the paint. Ares effects alkaline and acid washing to clean the surfaces completely, then rinses with demineralised water to remove any residue particles, subsequently a chemical conversion treatment is done to protect against rusting. Sandblasted glass glued to the frame, moulded silicone gaskets

## Mounting mode

Ceiling recessed

#### Shape and measurements

Length: 4.92 in Width: 4.92 in Height: 3.74 in