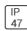

## Product data sheet

LXF/LXT LEXINGTON HID/LED LXF.LXT-PA1-100-827-U-T2U-FL

COOPER LIGHTING







Aluminum housing, top, and base, Greater than 98% life at 60,000 hours ( $40^{\circ}$ C) (LED), Up to 140 lumens per watt, Lumen packages ranging from 2,000 – 11,000 lumens, Self-aligning pole-top fitter fits 2-3/8" and 3" O.D. tenons, Optional NEMA photocontrol receptacle, Five-year warranty (LED)

## Light output 1 (integrated)



| Lamp type          | LED     | CCT         | 2700 K |
|--------------------|---------|-------------|--------|
| Nominal lamp power | 96 W    | CRI         | 80     |
| Total flux         | 6803 lm | LOR         | 100%   |
| Luminous efficacy  | 71 lm/W | ULOR        | 7%     |
|                    |         | Total power | 96 W   |

Mounting mode

Pole top mounted

Shape and measurements

Height: 10.00 in Diameter: 14.00 in

Adjustability

Fixed

Electric