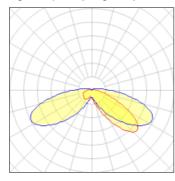

## Light output 1 (integrated)

| Lamp type          | LED     | CCT         | 2700 K |
|--------------------|---------|-------------|--------|
| Nominal lamp power | 96 W    | CRI         | 80     |
| Total flux         | 6803 lm | LOR         | 100%   |
| Luminous efficacy  | 71 lm/W | ULOR        | 7%     |
|                    |         | Total power | 96 W   |