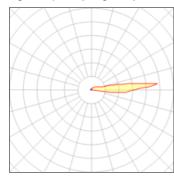

## Light output 1 (integrated)

| Lamp type          | LED    | CCT         | 6000 K |
|--------------------|--------|-------------|--------|
| Nominal lamp power | 3.4 W  | CRI         | 70     |
| Total flux         | 19 lm  | LOR         | 100%   |
| Luminous efficacy  | 6 lm/W | ULOR        | 77%    |
|                    |        | Total power | 3.4 W  |