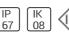

## Product data sheet

SIGMA LED 518041

FLOS







• Recessed light for outdoor installation on wall, ceiling or ground. • Configuration: turned aluminium body (EN AW 6060) with 15 micron anodizing for high resistance to corrosion. Caps and flat frame in 316L stainless steel.

## Light output 1 (integrated)



| Lamp type          | LED    | CCT         | 6000 K |
|--------------------|--------|-------------|--------|
| Nominal lamp power | 3.4 W  | CRI         | 70     |
| Total flux         | 19 lm  | LOR         | 100%   |
| Luminous efficacy  | 6 lm/W | ULOR        | 77%    |
|                    |        | Total power | 3.4 W  |

Mounting mode

Floor recessed

Shape and measurements

Height: 2.87 in Diameter: 2.56 in

Adjustability

Fixed

Electric

System power: 3.4 W Appliance Class: III

Protection

IP: 67 IK: 08