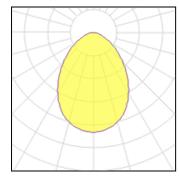

## Light output 1 (integrated)

| Lamp type          | LED      | CCT         | 4000 K |
|--------------------|----------|-------------|--------|
| Nominal lamp power | 8 W      | CRI         | 90     |
| Total flux         | 810 lm   | LOR         | 100%   |
| Luminous efficacy  | 101 lm/W | ULOR        | 84%    |
|                    |          | Total power | 8 W    |