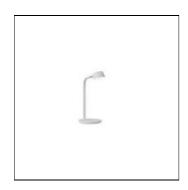

## Product data sheet

MOTUS MINI 800 D2W GLAMOX

Light source LED 800 lumen out when at 4000K Coulour rendition index (CRI) 90 Dim to warm (D2W 4000-2700K), seamless dim Dims down to 10% Body material & colour Motus Mini has an powder painted aluminium arm, head and base. Standard colours is black and white or any of the available colours in Luxo Colour Concept (Colour codes as below) Estate Green - S 4520-G Pleasant Green - S 2520-G30Y Silk Teal - S 2015-B70G Mild Citrus - S 1015-G50Y Optics Symmetric light output with opal diffusor. Power supply Plug in 18W power supply 100-240V, AC 50/60 Hz

Mounting mode

Table luminaire

Shape and measurements

Height: 15.35 in Diameter: 7.60 in

Adjustability

Rotatable, Tiltable

Electric

System power: 8 W Color adjustable