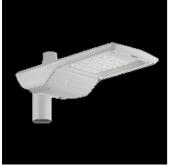

# Product data sheet

URBINO TWILIGHT LED 27W 3100LM 3000K IP66 03 - FOR LOCAL ROADS GRAY II 130222.5L422.021.986

LUG

Professional streetlight luminaire for LED light sources. Luminaire with twilight sensor. High efficacy to 131 lm/W Mounting: on pillar ø60/76mm, on outriggers ø60/76mm Body: high pressure die-cast aluminum Lateral Surface Wind Exposed: 0.054 m<sup>2</sup> Power supply efficiency >95% Power: 220-240V 50/60Hz Lifetime (L90B10): 100 000 h Available on request: DALI, DIM 1..10V, LLOC, knife switch, 10kV surge protection, NTC, access to the driver chamber without the use of tools. Additional information: tilt adjustment: -15° to +15° (every 5°). Other remarks: the pole and boom are not part of the luminaire Warranty: 5 years Application: express roads, local roads, town roads, residential area roads, pedestrian crossings, area lighting, avenues, promenade, cycle paths. Type of optics: 03 - for local roads

# Mounting mode

Pole top mounted

# Shape and measurements

Length: 21.65 in Width: 9.84 in Height: 7.68 in

# Design

Color of housing: Silver gray