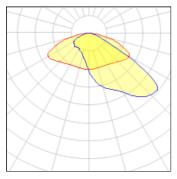

# Light output 1 (integrated)

| LED      | CCT             | 3000 K                  |
|----------|-----------------|-------------------------|
| 27 W     | CRI             | 70                      |
| 3100 lm  | LOR             | 100%                    |
| 115 lm/W | Total power     | 27 W                    |
|          | 27 W<br>3100 lm | 27 W CRI<br>3100 lm LOR |