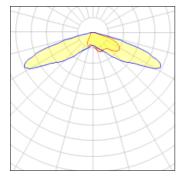

#### Light output 1 (integrated)

| Lamp type          | LED      | CCT         | 3000 K |
|--------------------|----------|-------------|--------|
| Nominal lamp power | 75.2 W   | CRI         | 75     |
| Total flux         | 8134 lm  | LOR         | 100%   |
| Luminous efficacy  | 108 lm/W | Total power | 75.2 W |