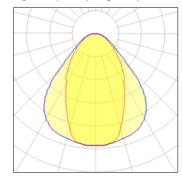

## Light output 1 (integrated)

| Lamp type          | LED     | CCT         | 3000 K |
|--------------------|---------|-------------|--------|
| Nominal lamp power | 35 W    | CRI         | 80     |
| Total flux         | 2400 lm | LOR         | 100%   |
| Luminous efficacy  | 69 lm/W | Total power | 35 W   |