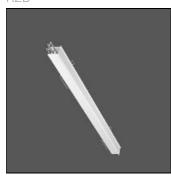

Mounting mode

Wall recessed

Shape and measurements

Length: 1.06 in Width: 78.74 in Height: 1.26 in

Adjustability

Fixed

Electric

System power: 35 W