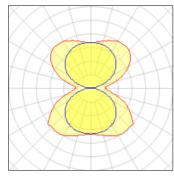

## Light output 1

| 1 | Х | LED |
|---|---|-----|
| • | • |     |

| Nominal lamp power | 219.6 W  | LOR         | 100%     |
|--------------------|----------|-------------|----------|
| Lamp flux          | 22932 lm | ULOR        | 50%      |
| Luminous efficacy  | 114 lm/W | Total flux  | 22932 lm |
| CCT                | 3114 K   | Total power | 201.4 W  |
| CRI                | 84       |             |          |