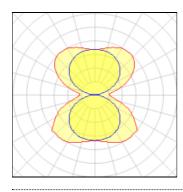

#### 1 x LED

| Nominal lamp power | 147.3 W  | LOR         | 100%     |
|--------------------|----------|-------------|----------|
| Lamp flux          | 15288 lm | ULOR        | 50%      |
| Luminous efficacy  | 104 lm/W | Total flux  | 15288 lm |
| CCT                | 3114 K   | Total power | 147.2 W  |
| CRI                | 84       |             |          |