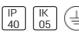

# OCULUS LINEAR LED 3706MM 830

BRIGHT SPECIAL LIGHTING

Housing: Extruded aluminium Diffuser: Matt opal cover of extruded PMMA Control Gear: Built-in electronic driver Watt: Max 2x131.2W IP: 40 IK: 05 • LED replacement with tools

#### Protection

IP: 40 IK: 05