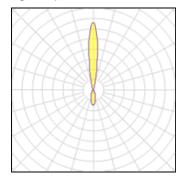

## Light output 1

| 6 x | l F | -D |
|-----|-----|----|

| Nominal lamp power | 2 W     |
|--------------------|---------|
| Lamp flux          | 290 lm  |
| Luminous efficacy  | 80 lm/W |
| CCT                | 3000 k  |
| CRI                | 80      |

Electric

System power: 15 W Appliance Class: I LOR

Total flux

Total power

Protection

IP: 66 IK: 07