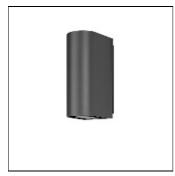

## Mounting mode

Wall mounted

## Shape and measurements

Length: 6.69 in Width: 10.04 in Height: 4.13 in Weight: 3.3 kg 69%

15 W

1203 lm