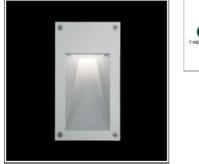

## Product data sheet

ALICE 821018 FLOS

• Compact recessed luminaire for outdoor installation in the wall. • Configuration: die-cast aluminium structure. EN AB-47100 (low copper content). • Double layer coating for high resistance to corrosion: chemical conversion coating on the aluminium surface followed by a first layer of epoxy powder and a second finishing layer of polyester powder. • Tempered sandblasted glass, moulded silicone gaskets.