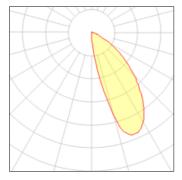

## 1 x Compact fluorescent lamp

| Nominal lamp power | 7 W    | Socket      | Gx53  |
|--------------------|--------|-------------|-------|
| Lamp flux          | 220 lm | LOR         | 10%   |
| Luminous efficacy  | 4 lm/W | Total flux  | 22 lm |
| CCT                | 3000 K | Total power | 6 W   |
| CRI                | 85     |             |       |
|                    |        |             |       |